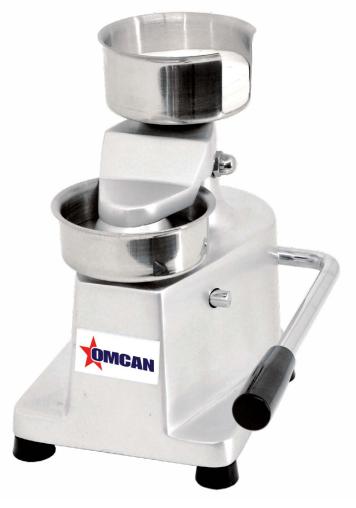

#### Top-Down Manual Press Patty Maker with Rear-Mounted Paper Holder

ITEM: 21572 21573

One pack of patty paper included

# Your solution for a quick and consistent hamburger patty production.

These patty makers offer quick production of hamburgers and patties. Ideal for restaurants and food trucks.

This machine is made of anodized aluminum. The parts that are in contact with the meat are made of stainless steel and are easily removable for cleaning.