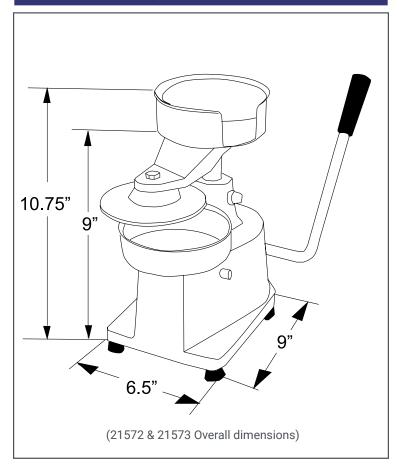

#### **TECHNICAL DRAWING**

| TECHNICAL SPECIFICATION |                                          |               |
|-------------------------|------------------------------------------|---------------|
| Item                    | 21572                                    | 21573         |
| Туре                    | 4" Diameter                              | 5.2" Diameter |
| Patty Weight Capacity   | 3.5 oz. (99 g)                           | 6 oz. (168 g) |
| Net Weight              | 11.44 lbs (5 kg)                         |               |
| Net Dimensions (WDH)    | 13.2 lbs (6 kg)                          |               |
| Gross Weight            | 9" x 6.5 x 10.75" (229 x 165 x 273 mm)   |               |
| Gross Dimensions (WDH)  | 10.75" x 9.5" x 12" (273 x 241 x 305 mm) |               |

Dimensions rounded up to the nearest inch or millimeter. Specifications subject to change without notice.