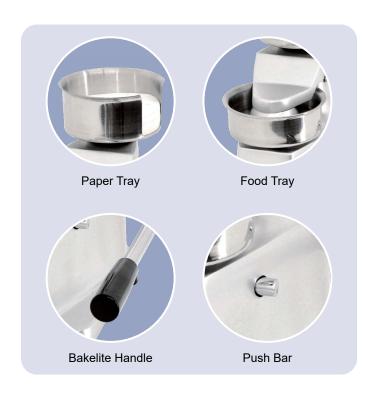

# Your solution for a quick and consistent hamburger patty production.

These patty makers offer quick production of hamburgers and patties. Ideal for restaurants and food trucks.

This machine is made of anodized aluminum. The parts that are in contact with the meat are made of stainless steel and are easily removable for cleaning.